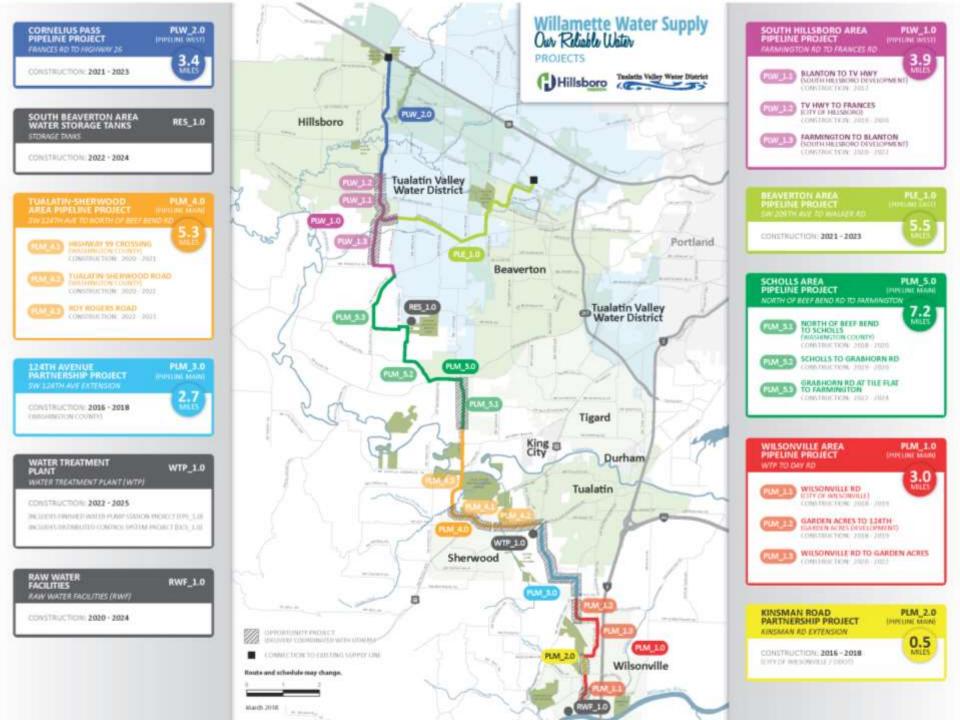

# Agenda

- WWSP Background
- Development of Interim Operations Plans
- PLW\_1.1 Example
- Water Quality Data Collection

### Water Supply Program

- Modified water intake
- New water filtration plant
- Water reservoirs
- 30+ miles of large diameter pipeline
- Tualatin Valley Water District: 60% City of Hillsboro: 40%

Isboro

 Scheduled completion: 2026