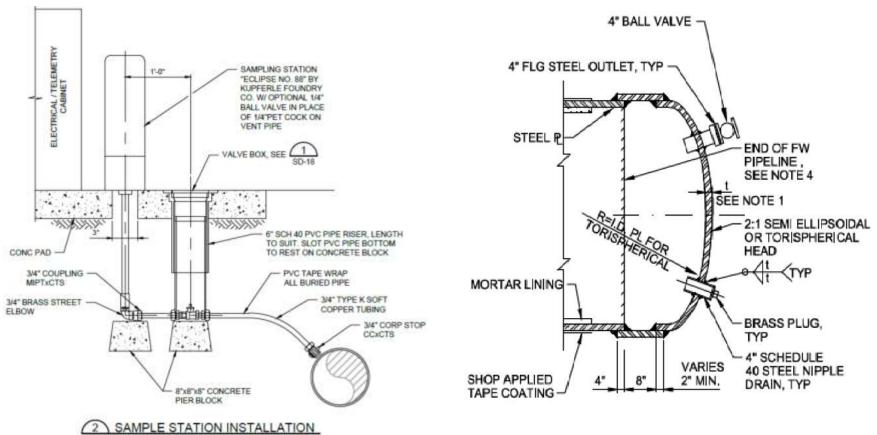

on jumper to monitor drops in<br>pressure as an indication of water being<br>added to the pipe                                                                                                                                                                            |

ur Reliable Water

### **Issues Identified During Planning**



- Sampling stations required for safety of water quality staff (high pH water, limit confined space entries)
- Lubrication of valve seats not required due to water in the pipe
- Inspection/sampling frequency developed
- Need source to add water (approximately 50,000 gallons)
- Data to record (water quality parameters, actions, date, responsibility, status)
- Identified potential for dead zones in pipe during City of Hillsboro operations

### **Sample Station**



COH STD DWG WTR-50 NTS

Willamette Water Supply Our Reliable Water

### Standard Operating Procedures Developed

- Confined space entry
- Pipe locating
- Water quality sampling
- Water quality data collection
- Water level verification
- Maintenance of equipment

# Water Quality



# Water Quality

• Where did we end up?

| Parameter                            |         |     |   | С |        |                    |   |     |     |     |
|--------------------------------------|---------|-----|---|---|--------|--------------------|---|-----|-----|-----|
|                                      | We<br>1 | eek |   |   | Week 4 | Month Month<br>2 3 |   | Q2² | Q3² | Q4² |
| рН                                   | х       | х   | x | x | x      | х                  | x | х   | х   | х   |
| Cond