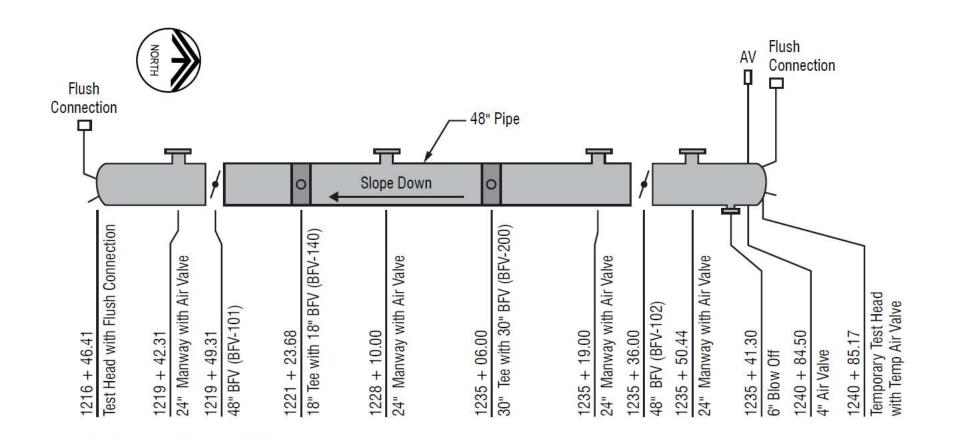

animals from entering
  - Placing into long-term storage
    - Option 1 leave pipeline full
    - Option 2- drain most of the water



### Periodic Inspection of the Pipe

- Monitoring
  - Water level/humidity
  - Water quality (e.g., pH, chlorine residual)
- Inspect valve seats and apply/reapply lubricant, where needed
- Inspect mortar lining integrity (typically at high points)
- Add water, as necessary
- Manufacturer-recommended equipment maintenance
- Re-seal pipeline
- Need to create a record of data and actions taken

# **Staffing Responsibilities**

- Locating the pipe (requests from Oregon Utility Notification Center)
- Pipe inspections
- Sampling and water quality testing
- Equipment exercise/maintenance
- Data collection/recording



### PLW\_1.1 Profile



### PLW\_1.1 Profile



### Interim Operations Plan Development for PLW\_1.1



PLW\_1.1 Interim Storage and Operations Specifics

- PLW\_1.1 to be placed in storage for approximately one year (with pipe left full of water)
- Monitoring and maintenance required for the year
- After one year, City of Hillsboro to place PLW\_1.1 pipe into service

# **Organizational Responsibilities**

#### <u>WWSP</u>

- Startup Coordination and Management
- Training of interested parties
- Prepare and Update Interim Plan
- Manage Data Storage and Analysis
- Lead Facilitation and Coordination
- Prepare Overall Operations Plan

#### **Definitions:**

#### **Operate**

- Water quality sampling and testing
- Flow and pressure management

#### **Maintain**

- Preventative maintenance
- Repairs
- Collecting asset performance data
- T