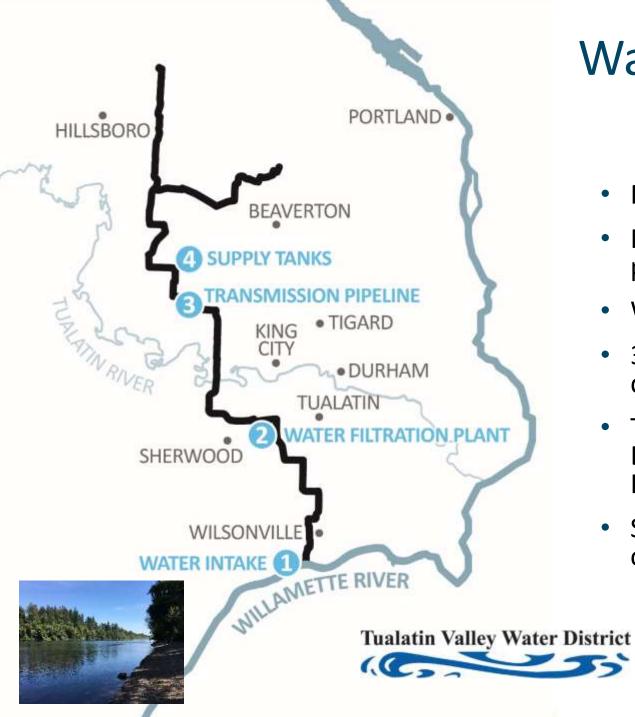

### Water Supply Program

- Modified water intake
- New water filtration plant
- Water reservoirs
- 30+ miles of large diameter pipeline
- Tualatin Valley Water District: 60% City of Hillsboro: 40%

Isboro

 Scheduled completion: 2026