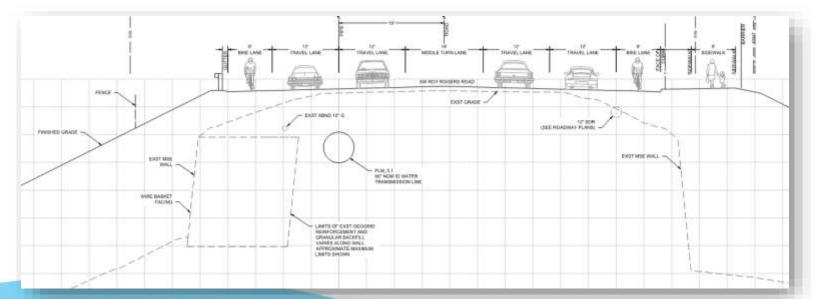

### PLM\_2.0 (Kinsman Rd.)

#### <u>WWSP</u>

Waterline Designer: CH2M/Jacobs

**WWSP Project:** 2,900 LF of 66" waterline

**ODOT and City of Wilsonville** 

Road and Sewer Designer: OBEC

**Road Project:** 3,000 LF of new city road, funded by FHWA, administered by ODOT

Sewer Project: 27" Sanitary Sewer

#### **Partner Benefits:**

One contractor, shared mobilization, traffic control, and other costs.

Reduce community disruption and new pavement rehab.

**Construction substantially complete** 