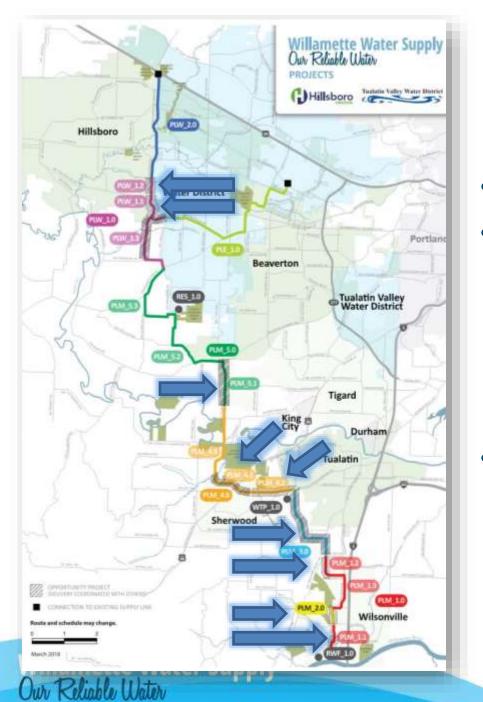

# **WWSP** Projects

- 8 Pipeline project areas
- Pipeline split into 16 construction packages to
  - accommodate opportunities with other agencies
  - facilitate small/local business participation
- 9 of the packages are
  "opportunity" projects with
  road construction projects

## Opportunity Projects