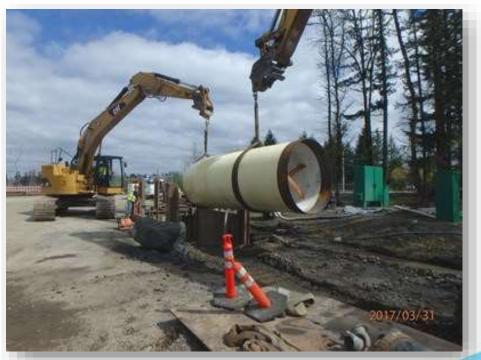

#### <u>WWSP</u>

Waterline Designer: CH2M/Jacobs

**WWSP Project:** 2,900 LF of 66" waterline

**ODOT and City of Wilsonville** 

Road and Sewer Designer: OBEC

**Road Project:** 3,000 LF of new city road, funded by FHWA, administered by ODOT

Sewer Project: 27" Sanitary Sewer

#### **Partner Benefits:**

One contractor, shared mobilization, traffic control, and other costs.

Reduce community disruption and new pavement rehab.

**Construction substantially complete** 