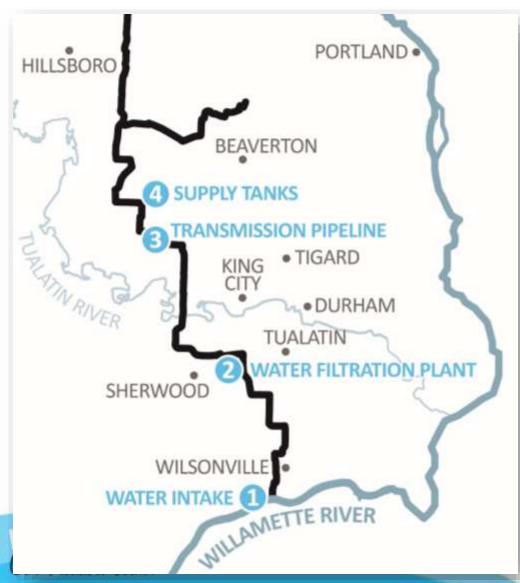

### Willamette Water Supply Program (WWSP)

- Modified water intake
- New water filtration plant
- Water reservoirs
- 30+ miles of large diameter pipeline
- TVWD: 60%
  City of Hillsboro: 40%
- Scheduled completion: 2026

# **WWSP** Projects

- 8 Pipeline project areas
- Pipeline split into 16 construction packages to
  - accommodate opportunities with other agencies
  - facilitate small/local business participation
- 9 of the packages are
  "opportunity" projects with
  road construction projects