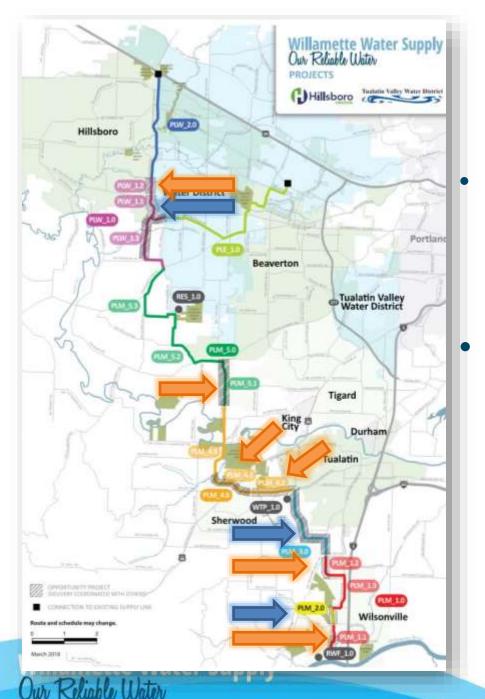

# **WWSP** Projects

- 8 Pipeline project areas
- Pipeline split into 16 construction packages to
  - accommodate opportunities with other agencies
  - facilitate small/local business participation
- 9 of the packages are
  "opportunity" projects with
  road construction projects

## Opportunity Projects