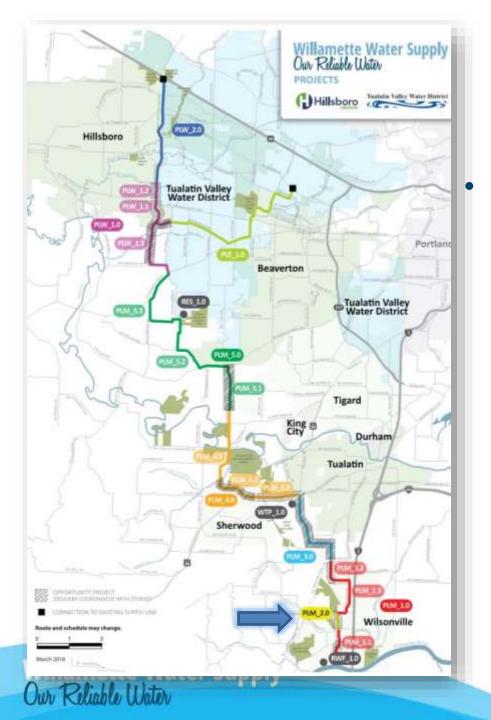

# **WWSP** Projects

- 8 Pipeline project areas
- Pipeline split into 16 construction packages to
  - accommodate opportunities with other agencies
  - facilitate small/local business participation
- 9 of the packages are
  "opportunity" projects with
  road construction projects

## WWSP Opportunity Projects

"WWSP will pursue opportunities to implement the WWSP in a cost-effective manner by coordinating projects with other agencies and municipal governments"

WWSP Guiding Principle #12

## Opportunity Projects