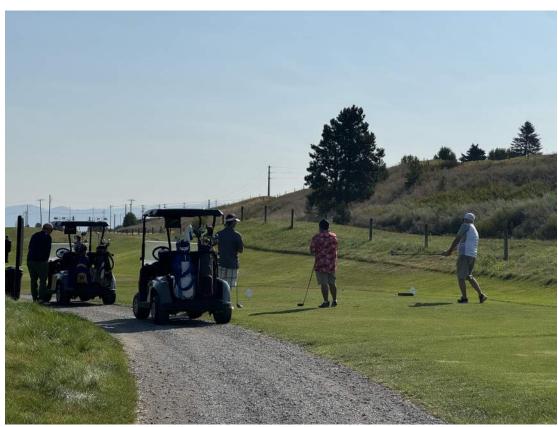

## **2024 Subsection Activities**

2/28 Truck Rodeo @ Center Place
5/15 Annual IESS Banquet @ Darcy's
6/12 Annual Board Training @ Snow Eater Brewing
7/26 IESS Summer Scramble @ Prairie Falls Golf Course
8/22 Annual IESS/SRC4 Picnic @ Manito Park
9/29 No Water No Beer@ Genus Brewery

You are invited to join us for our annual IESS Scholarship Summer Scramble Golf Event at:

The Club at Prairie Falls Golf Course Friday, July 26, 2024 from 7:15AM to ~1PM

Registrants will be paired in teams of 4 and each registration will cover the costs for a 18 hole round of golf, shared golf cart, and lunch.