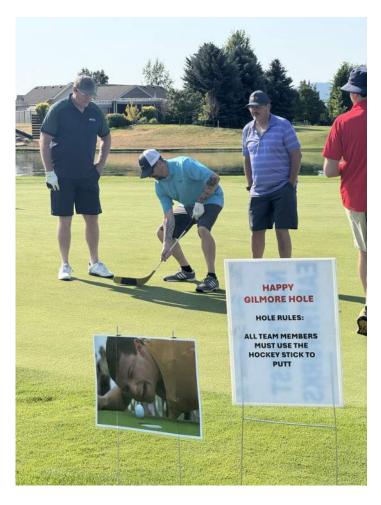

## **2024 Subsection Activities**

2/28 Truck Rodeo @ Center Place
5/15 Annual IESS Banquet @ Darcy's
6/12 Annual Board Training @ Snow Eater Brewing
7/26 IESS Summer Scramble @ Prairie Falls Golf Course
8/22 Annual IESS/SRC4 Picnic @ Manito Park
9/29 No Water No Beer@ Genus Brewery

You are invited to join us for our annual IESS Scholarship Summer Scramble Golf Event at:

The Club at Prairie Falls Golf Course Friday, July 26, 2024 from 7:15AM to ~1PM

Registrants will be paired in teams of 4 and each registration will cover the costs for a 18 hole round of golf, shared golf cart, and lunch.